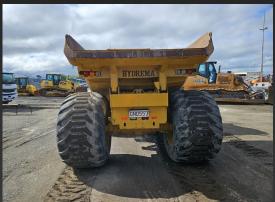

## Hydrema 912HM

## **TECHNICAL SPECIFICATIONS**

| Year           | 2010               |
|----------------|--------------------|
| Hour reading   | 7,291hrs (working) |
| Weight (Gross) | 17,060kg           |
| Serial Number  | 10082              |
| Engine         | Perkins 1104C-44TA |
| Engine H.P.    | 96kW / 131 hp      |
| Load capacity  | 10,000kg           |
| Height         | 2750mm             |
| Length         | 5900mm             |
| Fleet Number   | NZ0599             |

## Features/ Attachments

2010, 7,291hrs (working), Flashing Beacon, Current Registration, Front Work Lights, Reverse Camera, Battery Isolator, Radio, A/C, 10 Ton Payload, Ready for Work.

After Hours
Darren Drake: 021 228 5371
darren@nzammachinery.co.nz