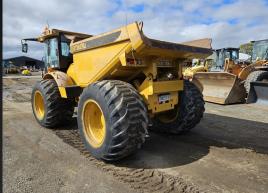

## Hydrema 912HM

## **TECHNICAL SPECIFICATIONS**

| Year           | 2010               |
|----------------|--------------------|
| Hour reading   | 7,291hrs (working) |
| Weight (Gross) | 17,060kg           |
| Serial Number  | 10082              |
| Engine         | Perkins 1104C-44TA |
| Engine H.P.    | 96kW / 131 hp      |
| Load capacity  | 10,000kg           |
| Height         | 2750mm             |
| Length         | 5900mm             |
| Fleet Number   | NZ0599             |

## Features/ Attachments

2010, 7,291hrs (working), Flashing Beacon, Current Registration, Front Work Lights, Reverse Camera, Battery Isolator, Radio, A/C, 10 Ton Payload, Ready for Work.

After Hours
Darren Drake: 021 228 5371
darren@nzammachinery.co.nz