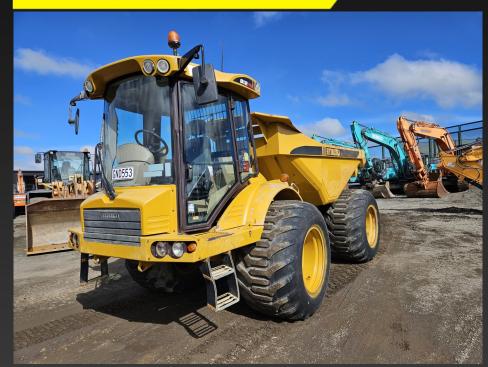

## Hydrema 912HM

## **TECHNICAL SPECIFICATIONS**

| Year           | 2010               |
|----------------|--------------------|
| Hour reading   | 7,291hrs (working) |
| Weight (Gross) | 17,060kg           |
| Serial Number  | 10082              |
| Engine         | Perkins 1104C-44TA |
| Engine H.P.    | 96kW / 131 hp      |
| Load capacity  | 10,000kg           |
| Height         | 2750mm             |
| Length         | 5900mm             |
| Fleet Number   | NZ0599             |

## Features/ Attachments

2010, 7,291hrs (working), Flashing Beacon, Current Registration, Front Work Lights, Reverse Camera, Battery Isolator, Radio, A/C, 10 Ton Payload, Ready for Work.

After Hours
Darren Drake: 021 228 5371
darren@nzammachinery.co.nz